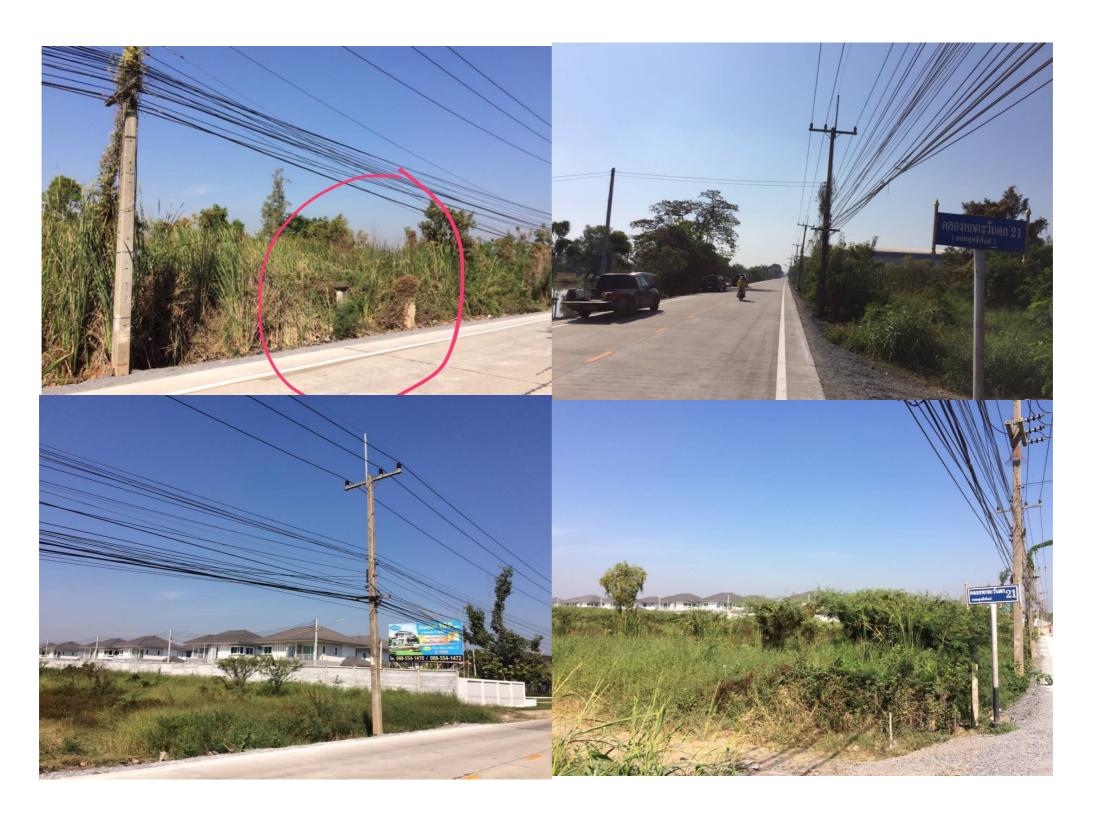

6, Amphoe Mueng, Pathumthani province, GPS <a href="https://maps.google.com/maps?">https://maps.google.com/maps?</a> q=14.06999%2C100.731773
- \* Land located amongst Residential area, Hospital, Universities and Education centre such as Science Museum, Edutainment park, Golf field, etc.
- \* Suitable for Housing project for mid class and above, Condominium project, Community Mall, etc.
- No debts or any obligation with bank





### Surrounding Area

- \* 20 mins drive to Tesco
  Lotus-Klong 7, Kerry
  Express service Point,
  Alpine Golf Club,
  Klong-Luang
  Hospital, National
  Science Musuem, etc.
- \* 5 mins to Main road Kamphaeng Phet 6 Rd.
- \* Surrounded by wellknown property development such as Pruksa Village, The Point Condo by Qhouse, Gen Condo, etc.



#### Land Plot Pictures



# General Info of Rangsit-Klong 6, Patumthani

- \* Easily access Kanchanapisek ring East rd., Nimitrmai rd., Paholyothin rd., Lumlukka rd., Rangsit-Patumthani rd., Saimai rd., Sukhaphiban 5 and Hathairat rd.
- \* Less than 30 mins drive to Talad-Rangsit, Future Park Rangsit, Zeer Rangsit, Lotus Rangsit, BigC Klong 6, Eastern Asia University, Dream World, Don-Mueng Airport, etc.
- \* The north of land plot is Ayuthaya province. The south, east and west of land plot is Patumthani province.
- \* Completed Public utilities water, electricity, main transportations, high-way, etc.
- \* Top Attraction sites in Rangsit, Patumthai such as Future Park Rangsit, Dream World, Pinhurst golf club, Zpell, Talad Thai, National Science Museum, Was San Chao Floating Market, Rangsit Science Center, Nationa