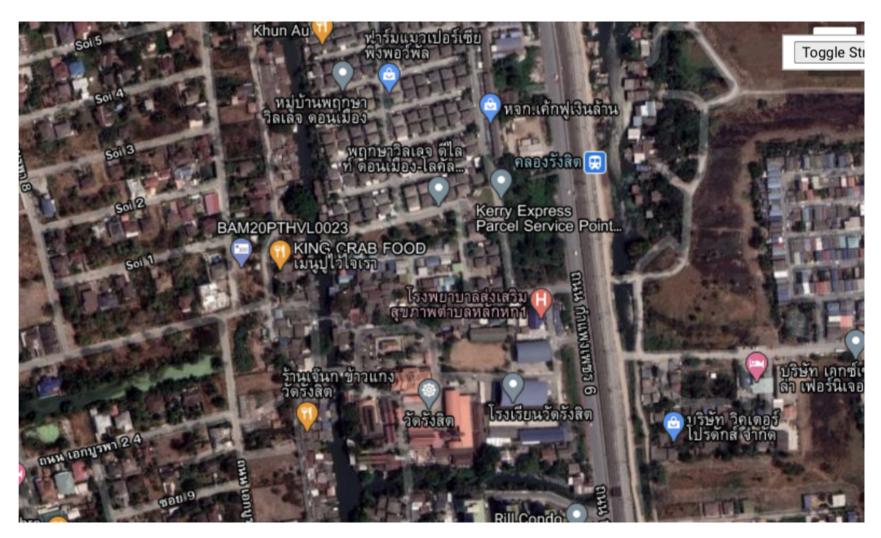

### Surrounding Area

- \* 20 mins drive to Tesco
  Lotus-Klong 7, Kerry
  Express service Point,
  Alpine Golf Club,
  Klong-Luang
  Hospital, National
  Science Musuem, etc.
- \* 5 mins to Main road Kamphaeng Phet 6 Rd.
- \* Surrounded by wellknown property development such as Pruksa Village, The Point Condo by Qhouse, Gen Condo, etc.