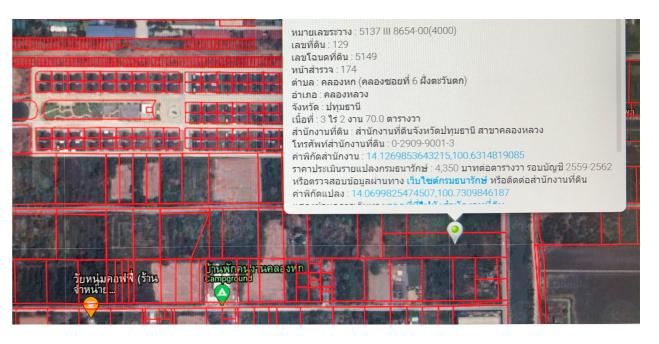

# Info of Land 7 Rai 142 sq.w, Rangsit - Pathumthani

- \* Located as a residential area for not less than 300 years, as a part of Bangkok Capital of Thailand.
- \* Location: 14°04'12.0"N 100°43'54.4"E, Rangsit, Klong 6, Amphoe Mueng, Pathumthani province, GPS <a href="https://maps.google.com/maps?">https://maps.google.com/maps?</a> q=14.06999%2C100.731773
- \* Land located amongst Residential area, Hospital, Universities and Education centre such as Science Museum, Edutainment park, Golf field, etc.
- \* Suitable for Housing project for mid class and above, Condominium project, Community Mall, etc.
- No debts or any obligation with bank