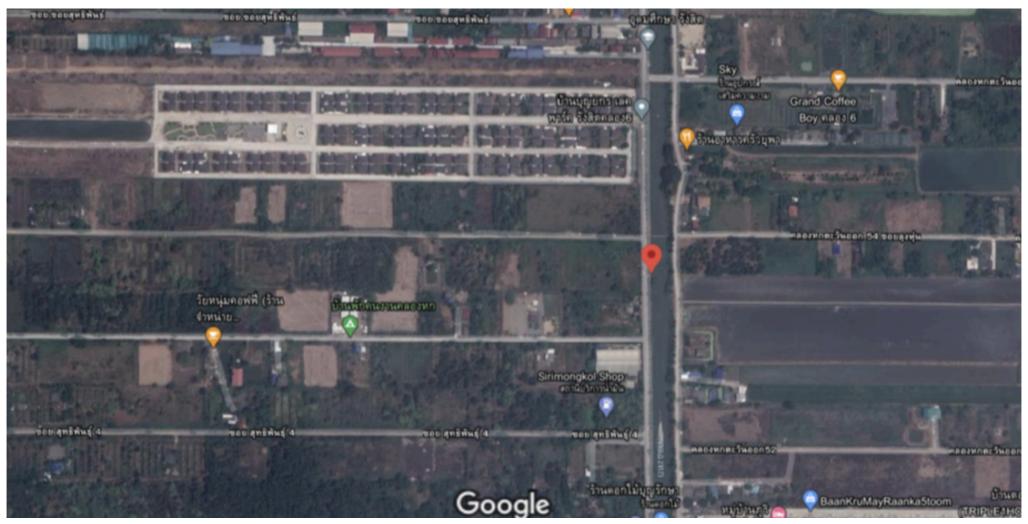

# Info of Land 7 Rai 142 sq.w, Rangsit - Pathumthani

- \* Located as a residential area for not less than 300 years, as a part of Bangkok Capital of Thailand.
- \* Location: 14°04'12.0"N 100°43'54.4"E, Rangsit, Klong 6, Amphoe Mueng, Pathumthani province, GPS <a href="https://maps.google.com/maps?">https://maps.google.com/maps?</a> q=14.06999%2C100.731773
- \* Land located amongst Residential area, Hospital, Universities and Education centre such as Science Museum, Edutainment park, Golf field, etc.
- \* Suitable for Housing project for mid class and above, Condominium project, Community Mall, etc.
- No debts or any obligation with bank

### Surrounding Area

- \* 20 mins drive to Tesco
  Lotus-Klong 7, Kerry
  Express service Point,
  Alpine Golf Club,
  Klong-Luang
  Hospital, National
  Science Musuem, etc.
- \* 5 mins to Main road Kamphaeng Phet 6 Rd.
- \* Surrounded by wellknown property development such as Pruksa Village, The Point Condo by Qhouse, Gen Condo, etc.