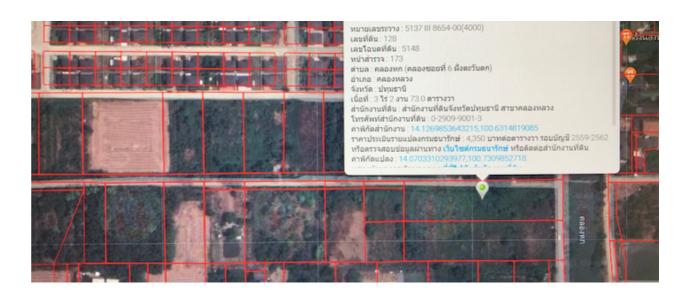

# Info of Land 7 Rai 142 sq.w, Rangsit - Pathumthani

- \* Located as a residential area for not less than 300 years, as a part of Bangkok Capital of Thailand.
- \* Location: 14°04'12.0"N 100°43'54.4"E, Rangsit, Klong 6, Amphoe Mueng, Pathumthani province, GPS <a href="https://maps.google.com/maps?">https://maps.google.com/maps?</a> q=14.06999%2C100.731773
- \* Land located amongst Residential area, Hospital, Universities and Education centre such as Science Museum, Edutainment park, Golf field, etc.
- \* Suitable for Housing project for mid class and above, Condominium project, Community Mall, etc.
- No debts or any obligation with bank