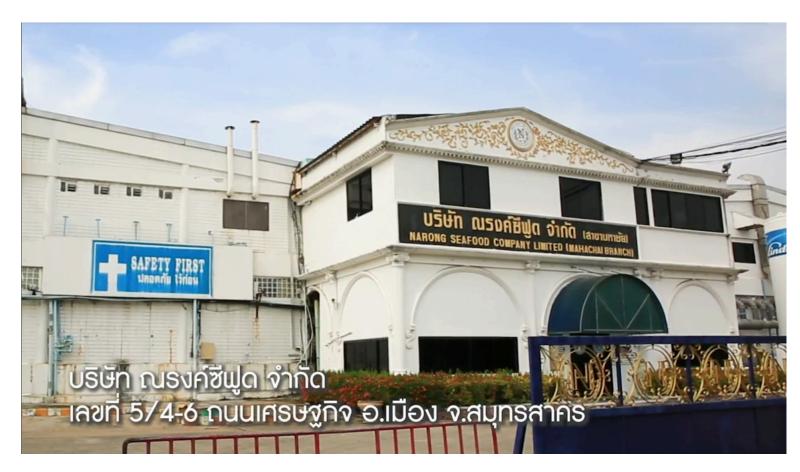

SAKORN, THAILAND

# Key Factors of Investment in Mahachai- Samutsakorn

- \* Land Plot size: 33 rais, 198 sq.wah.
- \*Located behind Central Mahachai, main business and residential zone in Samutsakorn province as of of the majority of metropolitan area.
- \* Price at 14mil baht/RAI below Market Price approx. at 15%



- \* Surrounded by Rama 2 & Kratumban rd., various Developed Villages, Well-known Department Store, school, banks, etc.
- \* Suitable for Property Development project for residential, Hospitality, School, etc.

### Pictures of Land Plot



#### **Purchasing Conditions**

- \*Sell at 14 millions baht/ RAI, together with construction in the land area which can be demolished if require.
- \* Price is negotiable.
- \*Transferring ownership fee at 50-50 between buyer and seller.



"Price is what you pay. Value is what you get." - Warren Buffett Quotes

66

#### YOUR SATISFACTION IS OUR STANDARD

99

FACEBOOK/SSREALESTATE

CONTACT: SIRINPORN SETWORAYA

TEL: +66659796171 EMAIL: SSREALESTATE.ZUE@GMAIL.COM HTTPS://SITES.GOOGLE.COM/VIEW/SS-REAL-ESTATE/HOME