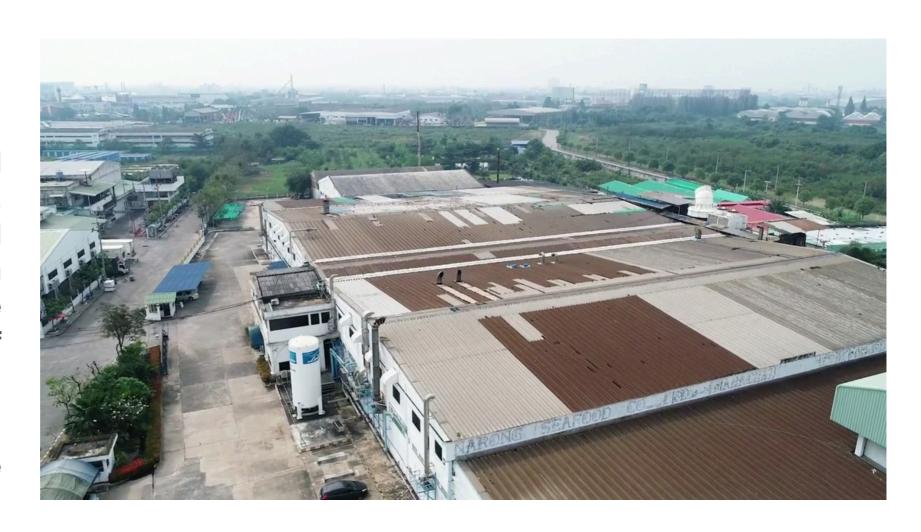

## MAHACHAI, 33-1-98 RAIS

SAMUTSAKORN, THAILAND

# Key Factors of Investment in Mahachai- Samutsakorn

- \* Land Plot size: 33 rais, 198 sq.wah.
- \*Located behind Central Mahachai, main business and residential zone in Samutsakorn province as of of the majority of metropolitan area.
- \* Price at 14mil baht/RAI below Market Price approx. at 15%



- \* Surrounded by Rama 2 & Kratumban rd., various Developed Villages, Well-known Department Store, school, banks, etc.
- \* Suitable for Property Development project for residential, Hospitality, School, etc.

### Pictures of Land Plot



#### **Purchasing Conditions**

- \*Sell at 14 millions baht/ RAI, together with construction in the land area which can be demolished if require.
- \* Price is negotiable.
- \*Transferring ownership fee at 50-50 between buyer and seller.



"Price is what you pay. Value is what you get." - Warren Buffett Quotes

66

#### YOUR SATISFACTION IS OUR STANDARD

99

FACEBOOK/SSREALESTATE

CONTACT: SIRINPORN SETWORAYA

TEL: +66659796171 EMAIL: SSREALESTATE.ZUE@GMAIL.COM HTTPS://SITES.GOOGLE.COM/VIEW/SS-REAL-ESTATE/HOME