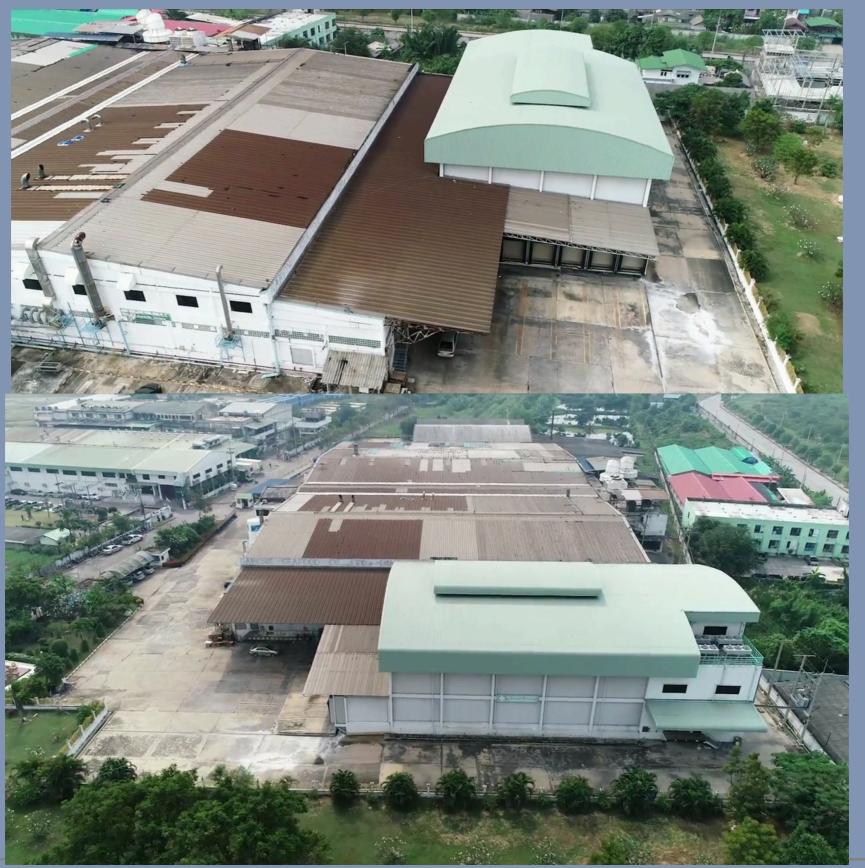

## MAHACHAI, 33-1-98 RAIS

SAMUTSAKORN, THAILAND

# Key Factors of Investment in Mahachai- Samutsakorn

- \* Land Plot size: 33 rais, 198 sq.wah.
- \*Located behind Central Mahachai, main business and residential zone in Samutsakorn province as of of the majority of metropolitan area.
- \* Price at 14mil baht/RAI below Market Price approx. at 15%



- \* Surrounded by Rama 2 & Kratumban rd., various Developed Villages, Well-known Department Store, school, banks, etc.
- \* Suitable for Property Development project for residential, Hospitality, School, etc.

### Pictures of Land Plot



#### **Purchasing Conditions**

- \*Sell at 14 millions baht/ RAI, together with construction in the land area which can be demolished if require.
- \* Price is negotiable.
- \*Transferring ownership fee at 50-50 between buyer and seller.



"Price is what you pay. Value is what you get." - Warren Buffett Quotes

66

#### YOUR SATISFACTION IS OUR STANDARD

99

FACEBOOK/SSREALESTATE

CONTACT: SIRINPORN SETWORAYA

TEL: +66659796171 EMAIL: SSREALESTATE.ZUE@GMAIL.COM HTTPS://SITES.GOOGLE.COM/VIEW/SS-REAL-ESTATE/HOME