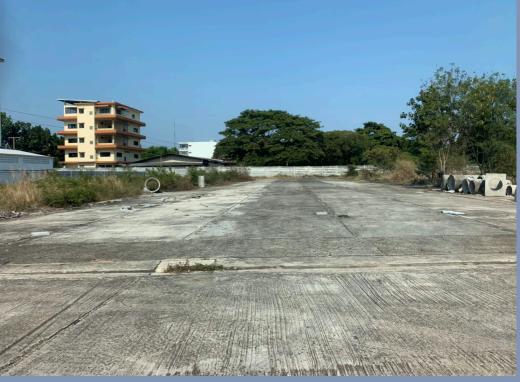

## Pictures of Land Plot

#### Fact Info of the Land

- \* Easily access by Petchkasem Rd., Kanchanaphisek Rd., Ekachai Rd., BTS green line, Rama 2 Rd., Phuttamonthon 3-4 Rd. Bangkae Rd., Bang-Bon interaction, Extension of BTS Blue Line Bangwah & Laksong, etc.
- \* Surrounded by Lotus Express, BigC Extra, The Mall-Bangkae, Seacon-Bangkae, Central Rama 2, Payathai 3 Hospital, Mahachai Hospital, Mahidol University, Siam University, Assumption Thonburi school,
- \* Size of Land Plot is 18-1-59.2 RAIs, the land has been, ready, prepared for building any construction. Started price at Baht 90K/sq.wah. Price is negotiable for serious investor/buy.
- \* Located next to the main road wides 16 meters
- \* The Land plot is at <a href="https://goo.gl/maps/UQtF5V5PfWwUKJkV6">https://goo.gl/maps/UQtF5V5PfWwUKJkV6</a>
- \* The White town home, exhibited as sample house, is included with this price, land plot, 1
- \* 18-1-59.2 RAIs. The destruction of White town home could be done, upon the purchasing agreement.