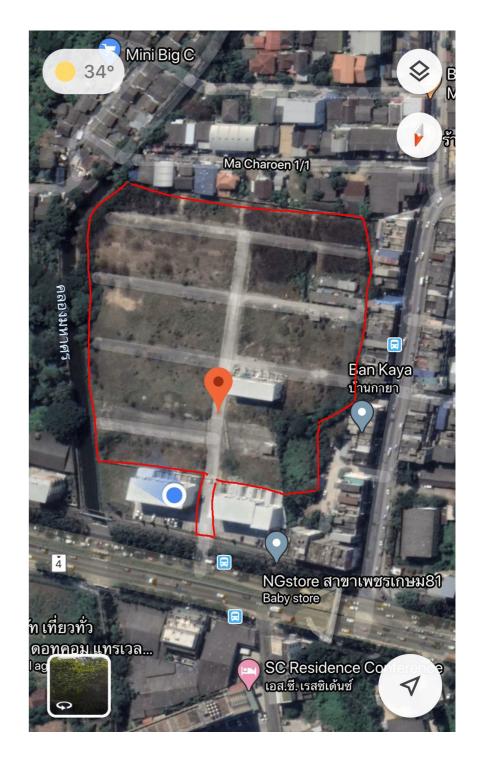

### PETCHKASEM 81, 18 RAIS

**BKK, THAILAND** 

# Key Factors of Investment in Phetkasem 81 - BKK

- \* Red Zone area, New CBD area
- \* 20 mins drive from *Green line, Bang-Wah BTS station*.
- \* Extension BTS line coming soon, *Blue Line*
- \* Suitable for Condominium/Residential property development, Community Mall, SME & Hospitality, etc.
- \* The land plot is located in the *residential* and *SME business area* and surrounded by various Developed Villages, school, banks, government service department, etc.

#### Fact Info of the Land

- \* Easily access by Petchkasem Rd., Kanchanaphisek Rd., Ekachai Rd., BTS green line, Rama 2 Rd., Phuttamonthon 3-4 Rd. Bangkae Rd., Bang-Bon interaction, Extension of BTS Blue Line Bangwah & Laksong, etc.
- \* Surrounded by Lotus Express, BigC Extra, The Mall-Bangkae, Seacon-Bangkae, Central Rama 2, Payathai 3 Hospital, Mahachai Hospital, Mahidol University, Siam University, Assumption Thonburi school,
- \* Size of Land Plot is 18-1-59.2 RAIs, the land has been, ready, prepared for building any construction. Started price at Baht 90K/sq.wah. Price is negotiable for serious investor/buy.
- \* Located next to the main road wides 16 meters
- \* The Land plot is at <a href="https://goo.gl/maps/UQtF5V5PfWwUKJkV6">https://goo.gl/maps/UQtF5V5PfWwUKJkV6</a>
- \* The White town home, exhibited as sample house, is included with this price, land plot, 1
- \* 18-1-59.2 RAIs. The destruction of White town home could be done, upon the purchasing agreement.