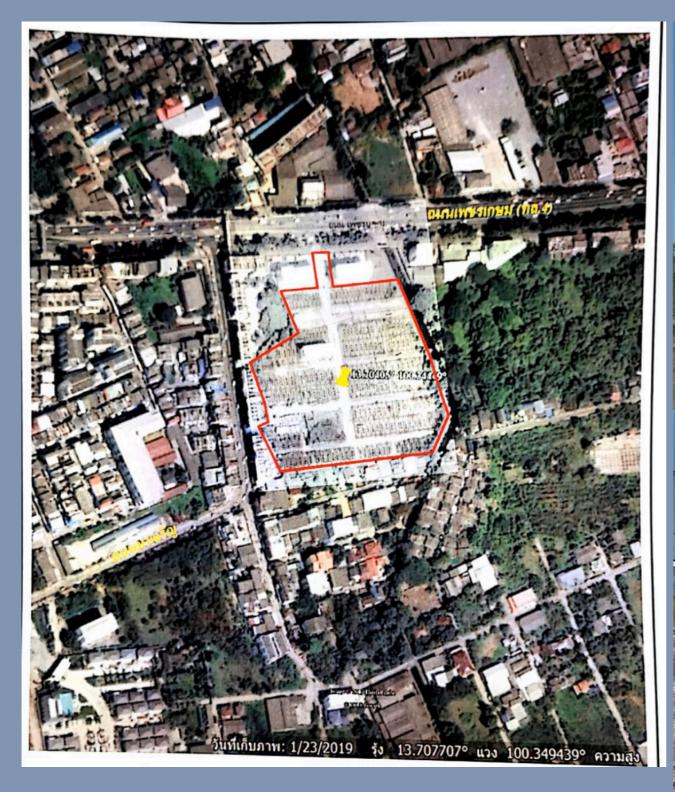

#### Fact Info of the Land

- \* Easily access by Petchkasem Rd., Kanchanaphisek Rd., Ekachai Rd., BTS green line, Rama 2 Rd., Phuttamonthon 3-4 Rd. Bangkae Rd., Bang-Bon interaction, Extension of BTS Blue Line Bangwah & Laksong, etc.
- \* Surrounded by Lotus Express, BigC Extra, The Mall-Bangkae, Seacon-Bangkae, Central Rama 2, Payathai 3 Hospital, Mahachai Hospital, Mahidol University, Siam University, Assumption Thonburi school,
- \* Size of Land Plot is 18-1-59.2 RAIs, the land has been, ready, prepared for building any construction. Started price at Baht 90K/sq.wah. Price is negotiable for serious investor/buy.
- \* Located next to the main road wides 16 meters
- \* The Land plot is at <a href="https://goo.gl/maps/UQtF5V5PfWwUKJkV6">https://goo.gl/maps/UQtF5V5PfWwUKJkV6</a>
- \* The White town home, exhibited as sample house, is included with this price, land plot, 1
- \* 18-1-59.2 RAIs. The destruction of White town home could be done, upon the purchasing agreement.